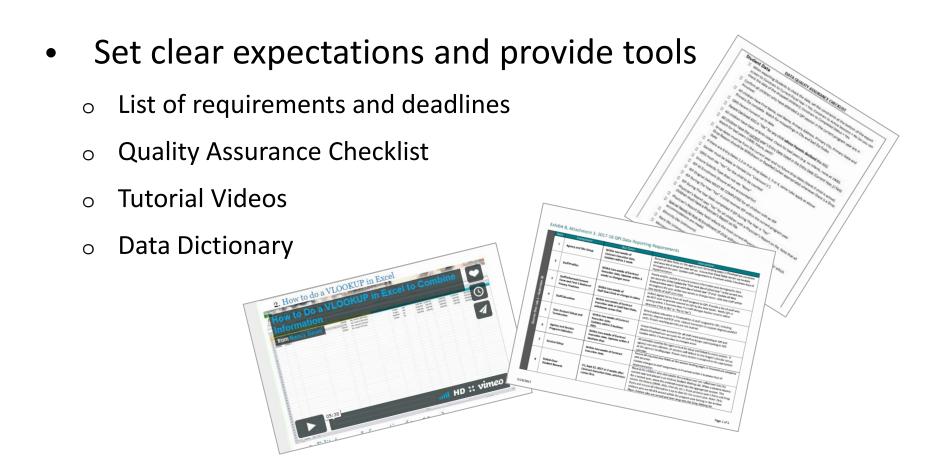

## Simplify, Synchronize and Minimize

(Data Collection)

- ✓ Mapping and synchronization
- ✓ Automated quality check tools
- ✓ Clone pertinent data from year to year
- ✓ Set constraints in the data system to make it impossible to make errors in the first place
- ✓ Support and train